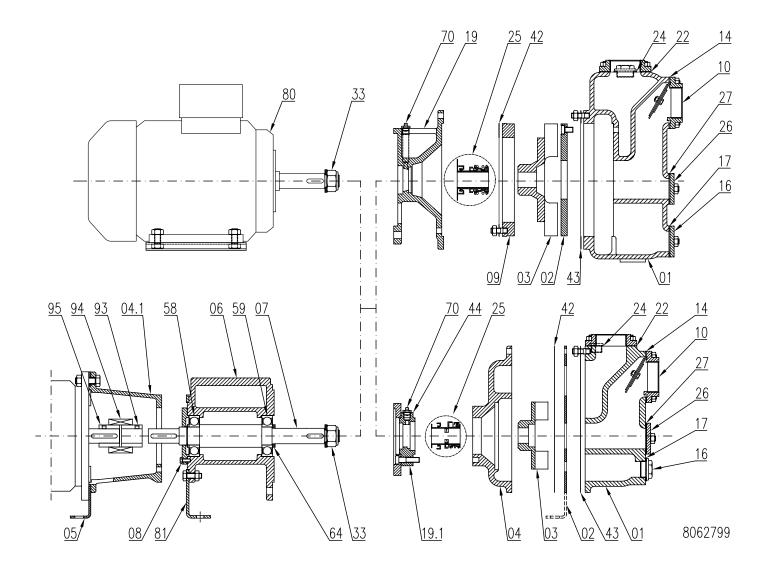

## Spare Parts List S Pumps

| Ref. | Part Name                 |
|------|---------------------------|
| 01   | Casing                    |
| 02   | Wear Plate                |
| 03   | Impeller                  |
| 04   | Volute                    |
| 04.1 | Bracket                   |
| 05   | Foot, Bracket             |
| 06   | Bearing Housing           |
| 07   | Shaft                     |
| 08   | Bearing Cover             |
| 09   | Wear Plate rear (with 42) |
| 10   | Suction Flange            |
| 14   | Check Valve               |
| 16   | Drain Cover or Plug       |
| 17   | Gasket (Drain)            |
| 19   | Head                      |
| 19.1 | Seal Box                  |
| 22   | Gasket, Discharge Flange  |

S

| Ref. | Part Name                          |
|------|------------------------------------|
| 24   | Gasket (Priming)                   |
| 25   | Mechanical Seal                    |
| 26   | Clean Out Cover                    |
| 27   | Gasket (Clean Out)                 |
| 33   | Nut, Impeller                      |
| 42   | Gasket, Volute                     |
| 43   | Gasket, Casing                     |
| 44   | Gasket, Seal Box                   |
| 58   | Ball Bearing, outer                |
| 59   | Ball Bearing, inner                |
| 64   | Sleeve, inner                      |
| 70   | Grease Lubricator                  |
| 80   | Electric motor (with 33)           |
| 93   | Coupling Half                      |
| 94   | Rubber Part                        |
| 95   | Coupling Half                      |
|      | Gasket Set (with14,17,22,27,42,43) |